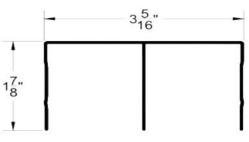

## 150 Series Frameless Aluminum Sliding Closet Door

- · Adjustable top L-Guides for smooth and quiet operation
- · Heavy gauge #6063 Aluminum Extrusions (#6463 "Polished" for bright colors)
- · Bottom roller with 1-1/2" diameter smooth rolling nylon wheel in extra heavy 16 gauge housing
- · Easy to adjust for out-of-square openings
- · Commercial grade rust resistant aluminum systems
- · One piece 1-3/4" deep top track
- · Low rise bottom track for minimal floor obstruction
- · Full 1" adjustment to fit opening height
- · 3.0mm ANSI approved safety backed (CAT II) mirror
- · Matching mirror door handles
- Top and Bottom track pre-finished to match door
- Frame Finishes: Bright White, Satin Silver, Bronze, Brushed Nickel, Chrome and Brushed Chrome
- 5-Year Limited Warranty