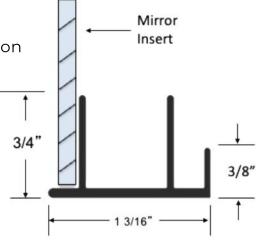

## 150 Series Frameless Aluminum Sliding Closet Door

- · Adjustable top L-Guides for smooth and quiet operation
- · Heavy gauge #6063 Aluminum Extrusions (#6463 "Polished" for bright colors)
- · Bottom roller with 1-1/2" diameter smooth rolling nylon wheel in extra heavy 16 gauge housing
- · Easy to adjust for out-of-square openings
- · Commercial grade rust resistant aluminum systems
- · One piece 1-3/4" deep top track
- · Low rise bottom track for minimal floor obstruction
- · Full 1" adjustment to fit opening height
- · 3.0mm ANSI approved safety backed (CAT II) mirror
- · Matching mirror door handles
- Top and Bottom track pre-finished to match door
- Frame Finishes: Bright White, Satin Silver, Bronze, Brushed Nickel, Chrome and Brushed Chrome
- 5-Year Limited Warranty